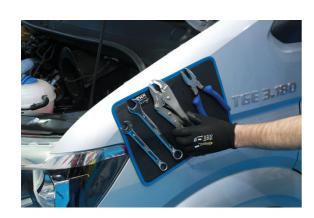

## **LTR Magnetic Tool Pad**

This versatile magnetic tool and parts holder has 83 strong magnets embedded into the 250 x 310mm heavy-duty PVC pad which are strong enough to hold tools and components, keeping them exactly where they are needed - no more tools falling out of reach right when they are needed most. This magnetic pad ensures that whatever ferrous tool or part is placed on it, will stay there, even when used vertically or upside down.

## **Additional Information**

- Heavy-duty magnetic mat, keeps tools & small parts to hand.
- Size: 310 x 250 x 8mm.
- Manufactured from a PVC leather-look material for durability, with a wipe clean surface.
- Features 83 strong magnets sewn into the pad, holds up to 12kg.
- · Ideal for bicycle mechanics, automotive technicians, electricians, jewellers, modellers, hobbyists & DIYers.