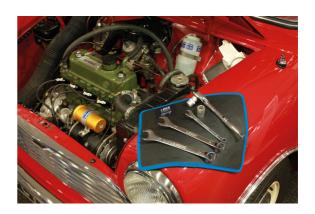

## **LTR Magnetic Tool Pad**

This versatile magnetic tool and parts holder has 83 strong magnets embedded into the 250 x 310mm heavy-duty PVC pad which are strong enough to hold tools and components, keeping them exactly where they are needed - no more tools falling out of reach right when they are needed most. This magnetic pad ensures that whatever ferrous tool or part is placed on it, will stay there, even when used vertically or upside down.

## **Additional Information**

- Heavy-duty magnetic mat, keeps tools & small parts to hand.
- Size: 310 x 250 x 8mm.
- Manufactured from a PVC leather-look material for durability, with a wipe clean surface.
- Features 83 strong magnets sewn into the pad, holds up to 12kg.
- · Ideal for bicycle mechanics, automotive technicians, electricians, jewellers, modellers, hobbyists & DIYers.