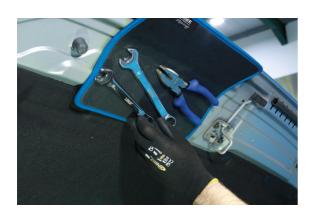

## **LTR Magnetic Tool Pad**

This versatile magnetic tool and parts holder has 83 strong magnets embedded into the 250 x 310mm heavy-duty PVC pad which are strong enough to hold tools and components, keeping them exactly where they are needed - no more tools falling out of reach right when they are needed most. This magnetic pad ensures that whatever ferrous tool or part is placed on it, will stay there, even when used vertically or upside down.

## **Additional Information**

- Heavy-duty magnetic mat, keeps tools & small parts to hand.
- Size: 310 x 250 x 8mm.
- Manufactured from a PVC leather-look material for durability, with a wipe clean surface.
- Features 83 strong magnets sewn into the pad, holds up to 12kg.
- · Ideal for bicycle mechanics, automotive technicians, electricians, jewellers, modellers, hobbyists & DIYers.