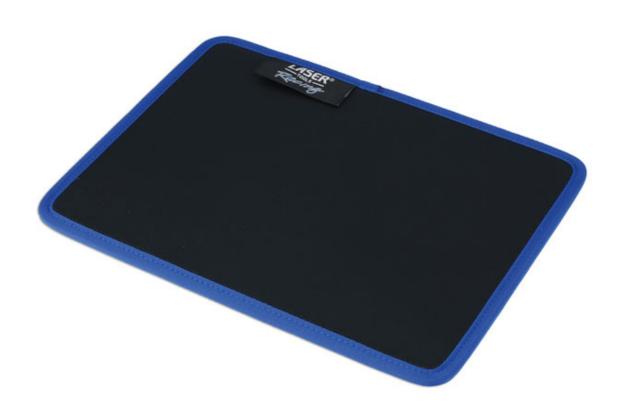

## **LTR Magnetic Tool Pad**

This versatile magnetic tool and parts holder has 83 strong magnets embedded into the 250 x 310mm heavy-duty PVC pad which are strong enough to hold tools and components, keeping them exactly where they are needed - no more tools falling out of reach right when they are needed most. This magnetic pad ensures that whatever ferrous tool or part is placed on it, will stay there, even when used vertically or upside down.

## **Additional Information**

- Heavy-duty magnetic mat, keeps tools & small parts to hand.
- Size: 310 x 250 x 8mm.
- Manufactured from a PVC leather-look material for durability, with a wipe clean surface.
- Features 83 strong magnets sewn into the pad, holds up to 12kg.
- · Ideal for bicycle mechanics, automotive technicians, electricians, jewellers, modellers, hobbyists & DIYers.